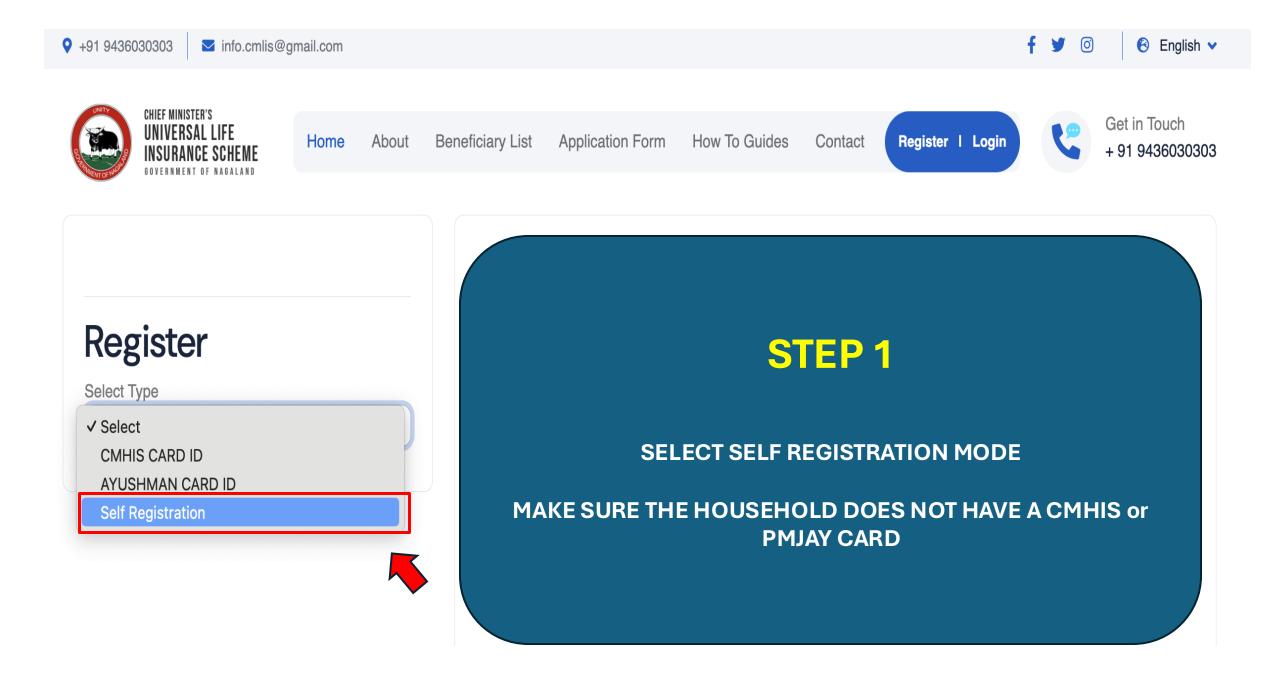

# CHIEF MINISTER'S UNIVERSAL LIFE INSURANCE SCHEME GOVERNMENT OF NAGALAND

# CMLIS SELF REGISTRATION

**USER MANUAL** 







# STEP 3 : ADD DETAILS OF THE BREAD WINNER

CHIEF MINISTER'S UNIVERSAL LIF INSURANCE SCI GOVERNMENT OF NAG

 $\times$ 

FILL THE DETAILS OF THE BREADWINNER OF THE HOUSEHOLD

CAPTURE KYC DETAILS OF THE NOMINEE

| Mobile Number of Bread Winner / Any family Member * | Ge  |
|-----------------------------------------------------|-----|
|                                                     | :   |
|                                                     |     |
| Breadwinner has Bank Account ?*                     | Str |
|                                                     |     |
|                                                     |     |
| District*                                           | Blo |
| Select                                              |     |
|