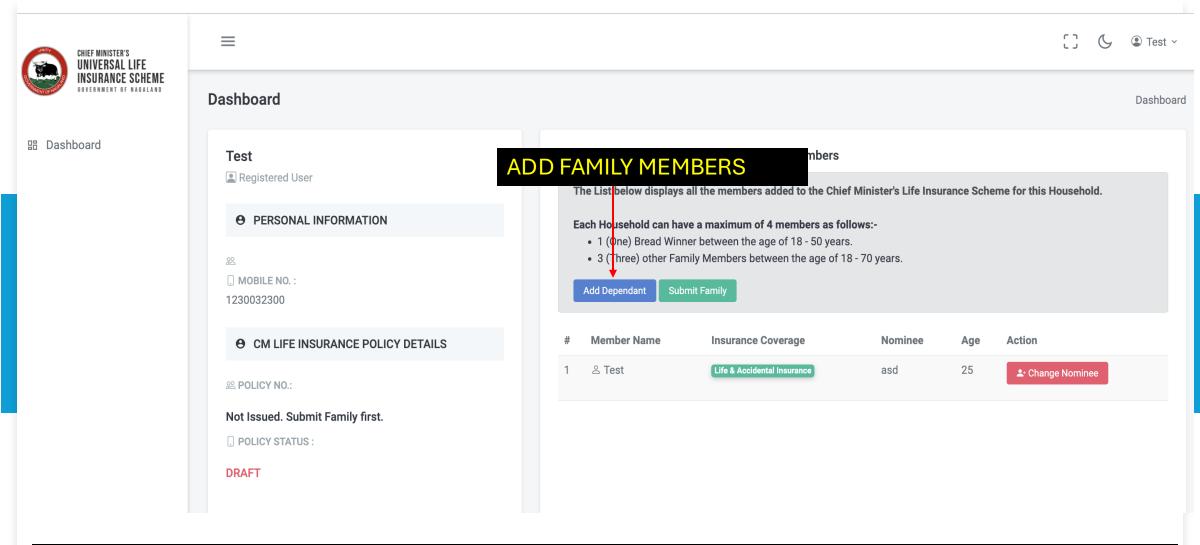

# STEP 4 : ADD FAMILY MEMBERS

Details of the Breadwinner (Must be an Indigenous Inhabitant or Permanent Resident of Nagaland)

## ADD FAMILY MEMBERS ONE AT A TIME

MAXIMUM 3 (THREE) MEMBERS PER HOUSEHOLD.

MEMBER AGE SHOULD BE BETWEEN 18 - 70 er has Bank Av Years

| of Bread Winner *                            | Father's Name *                      | Mother's Name *                                      |
|----------------------------------------------|--------------------------------------|------------------------------------------------------|
| Number of Bread Winner / Any family Member * | Gender *                             | Date of Birth (Age should be between 18 - 50 years)* |
|                                              | Select                               | dd/mm/yyyy                                           |
| er has Bank Account ? *                      | Street / H.No. *                     | City*                                                |
|                                              | Street House No                      | City                                                 |
|                                              | Block*                               | Village/Town*                                        |
| ۰ ×                                          | Select                               | ✓ Select ✓                                           |
| ominee a member of the family? *             | Nominee Name (as per KYC Document) * | Relation with Breadwinner *                          |
|                                              |                                      | Select Relationship                                  |

### **STEP 4: ADD FAMILY MEMBERS**

### CAN ADD UPTO 3 (THREE) FAMILY MEMBERS BETWEEN THE AGE OF 18 – 70 Years.