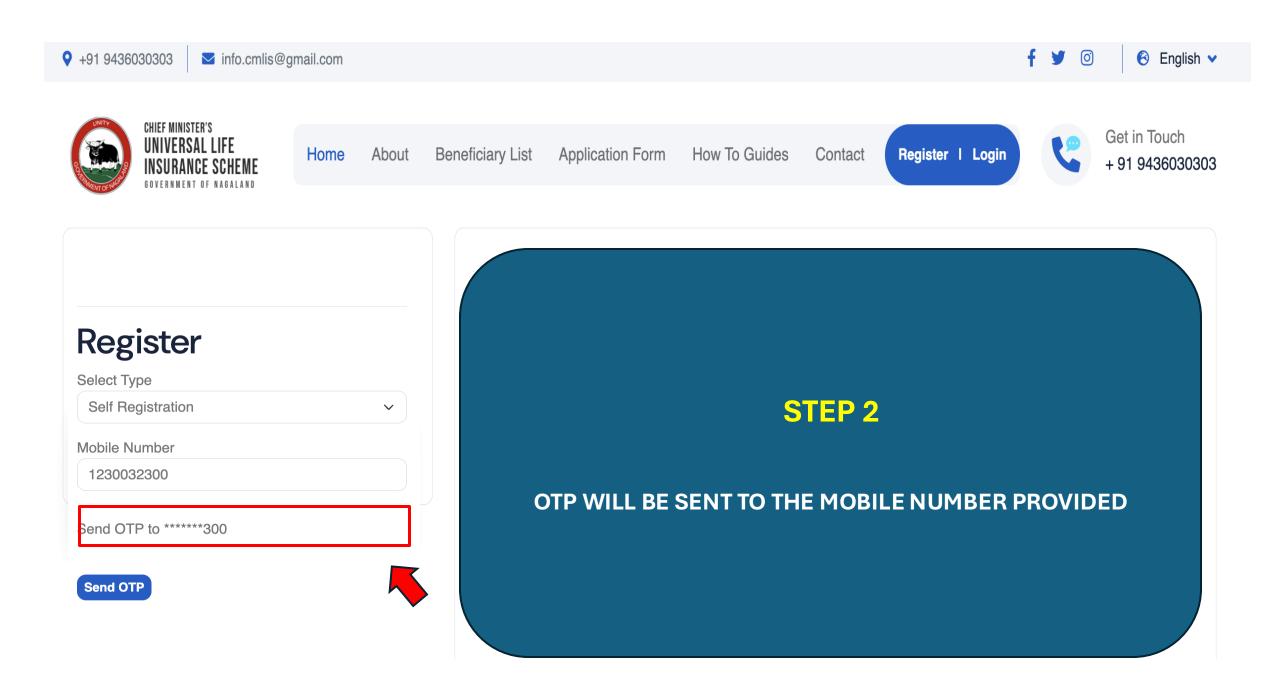

# CHIEF MINISTER'S UNIVERSAL LIFE INSURANCE SCHEME GOVERNMENT OF NAGALAND

# CMLIS SELF REGISTRATION

**USER MANUAL** 







# STEP 3 : ADD DETAILS OF THE BREAD WINNER

CHIEF MINISTER'S UNIVERSAL LIF INSURANCE SCI GOVERNMENT OF NAG

 $\times$ 

FILL THE DETAILS OF THE BREADWINNER OF THE HOUSEHOLD

CAPTURE KYC DETAILS OF THE NOMINEE

| Mobile Number of Bread Winner / Any family Member * | Ge  |
|-----------------------------------------------------|-----|
|                                                     | :   |
|                                                     |     |
| Breadwinner has Bank Account ?*                     | Str |
|                                                     |     |
|                                                     |     |
| District*                                           | Blo |
| Select                                              |     |
|