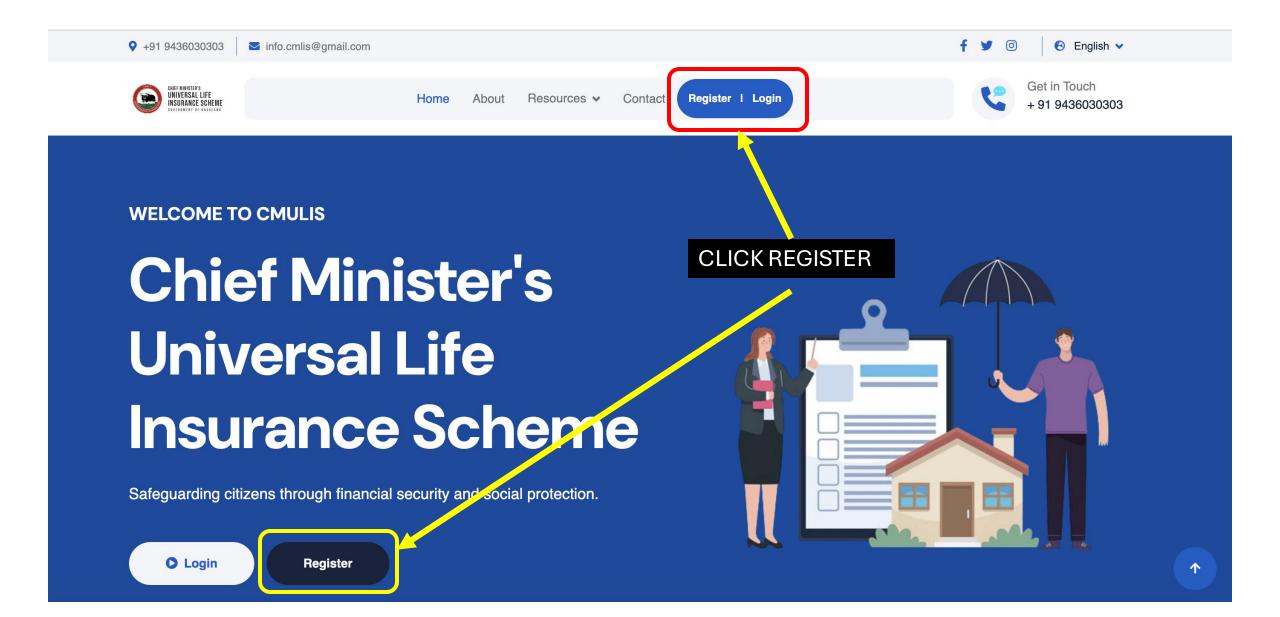

Home At

About Beneficiary List Application Form

 $\sim$ 

Register I Login

#### Details of the Breadwinner

| Name of Bread Winner *                            | Father's Name *                                   | Mother's Name * |                                      |   |
|---------------------------------------------------|---------------------------------------------------|-----------------|--------------------------------------|---|
| Email ( Optional )                                | Mobile Number of Bread Winner * 1230032300        |                 | Gender *<br>Select                   | ~ |
| Date of Birth (age must be between 18-50 years) * | Breadwinner has Bank Account ? *                  |                 | Street / H.No. *                     |   |
| dd/mm/yyyy 🛱                                      | Select                                            | ~               | Street House No                      |   |
| City / Town <sup>*</sup>                          | District*                                         |                 | Block*                               |   |
| City                                              | Select                                            | ~               | Select                               | ~ |
| Village <sup>*</sup>                              | Is the Nominee a member of the family? $^{\star}$ |                 | Nominee Name (as per KYC Document) * |   |
| Select ~                                          | Select                                            | ~               |                                      |   |

### FILL DETAILS OF THE BREAD WINNER AND SUBMIT

KEEP THE SCANNED COPY OF VERIFICATION FORM HANDY FOR UPLOAD

Add Breadwinner

Select Relationship

Relation with Breadwinner