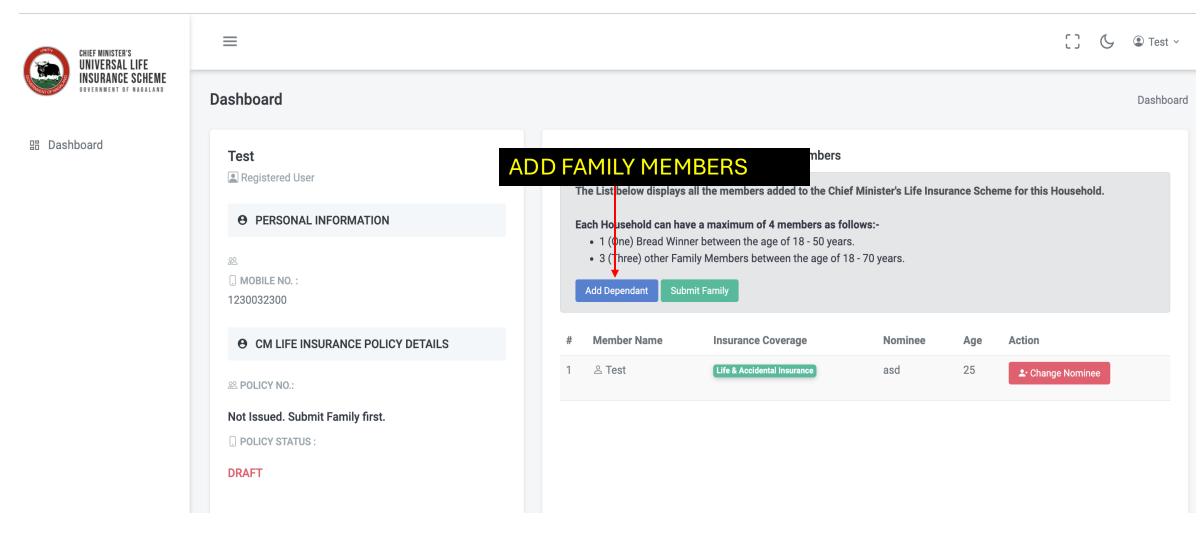

## STEP 2 : ADD FAMILY MEMBERS

| Name of Bread Winner *                              | Father's Name *                      | Mother's Name *                                     |
|-----------------------------------------------------|--------------------------------------|-----------------------------------------------------|
| Mobile Number of Bread Winner / Any family Member * | Gender *                             | Date of Birth (Age should be between 18 - 50 years) |
|                                                     | Select                               | dd/mm/yyyy                                          |
| Breadwinner has Bank Account ?*                     | Street / H.No.                       | City*                                               |
| Select                                              | Street House No                      | City                                                |
| District*                                           | Block*                               | Village/Town*                                       |
| Select ~                                            | Select                               | ~ Select                                            |
| Is the Nominee a member of the family? *            | Nominee Name (as per KYC Document) * | Relation with Breadwinner                           |
| Select                                              |                                      | Select Relationship                                 |

- ADD FAMILY MEMBERS ONE AT A TIME
- MAXIMUM 3 (THREE) MEMBERS PER HOUSEHOLD.
- MEMBER AGE SHOULD BE BETWEEN 18 70 Years

#### **STEP 2: ADD FAMILY MEMBERS**

CAN ADD UPTO 3 (THREE) FAMILY MEMBERS BETWEEN THE AGE OF 18 – 70 Years.