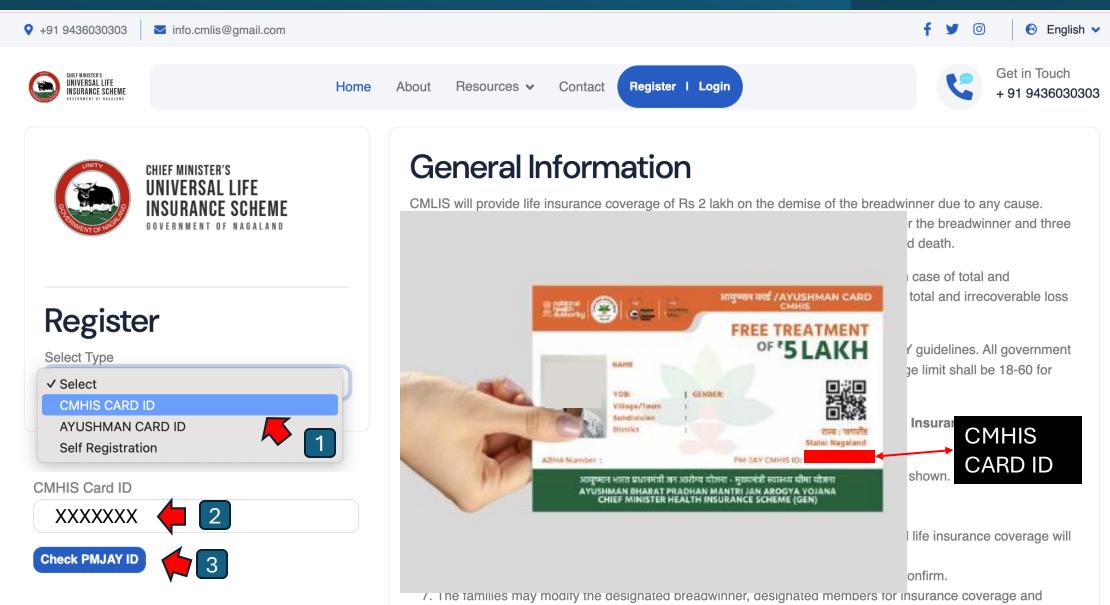

# IMPORTANT INFORMATION

- Only Members who have generated CMHIS Cards will be listed.
- We use the PMJAY ID to identify the Household.
- You can use the Card of any family member to register
- For Serving Government Employees, the HEAD of the household will be marked as the BREADWINNER
- The Age Limit of BREADWINNER for Government Employee Households is 60 Years.
- For CMHIS Pensioner and General Category Households, You can change the Breadwinner as required.