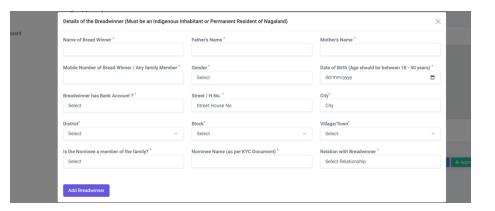

## **STEP 1 : ADD DETAILS OF THE BREAD WINNER**

- FILL THE DETAILS OF THE BREADWINNER OF THE HOUSEHOLD
- IN CASE OF GOVERNMENT EMPLOYEE HOUSEHOLDS THE BREADWINNER CANNOT BE CHANGED
- PROVIDE KYC DETAILS OF THE NOMINEE

#### FILL DETAILS OF THE BREAD WINNER & NOMINEE AND SUBMIT