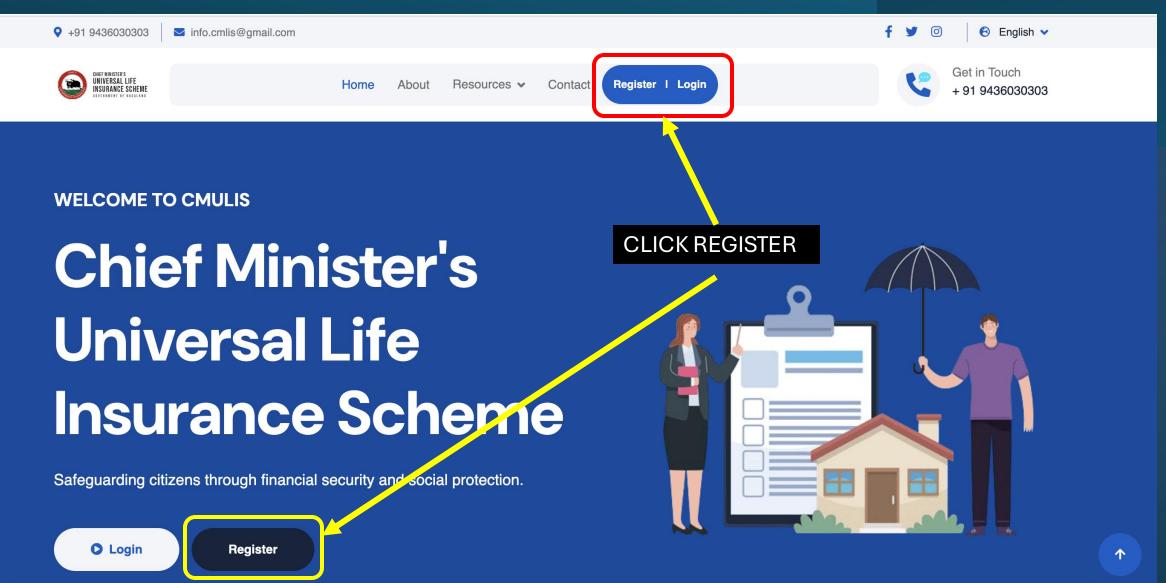

### VISIT https://cmlis.nagaland.gov.in

ince details for along processing before final submissi