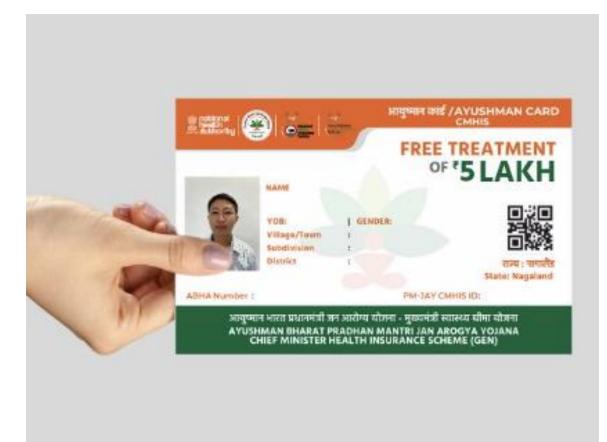

# IMPORTANT INFORMATION

- Only Members who have generated CMHIS Cards will be listed.
- We use the PMJAY ID to identify the Household.
- You can use the Card of any family member to register
- For Serving Government Employees, the HEAD of the household will be marked as the BREADWINNER
- The Age Limit of BREADWINNER for Government Employee Households is 60 Years.
- For CMHIS Pensioner and General Category Households, You can change the Breadwinner as required.